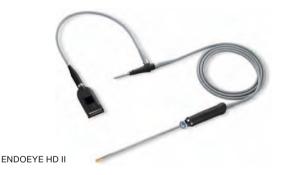

# **ENDOEYE HD II**

#### 5 mm HDTV

Worldwide first autoclavable HD video laparoscope with only 5.4 mm diameter for maximum patient comfort and safety.

# Focus-Free

Advanced optical design provides greater depth of field eliminating manual focusing.
Consistently excellent image with a sharp center and

a sharp periphery in 5:4 or 16:9 wide-screen format.

### Chip on the Tip

The advanced chip on the tip enables the ENDOEYE to provide bright, clear images.

### Autoclavability

State of the art reprocessing compatibility: completely autoclavable

### Efficiency

Unrivalled ENDOEYE efficiency for superior handling and maximum surgeon comfort from all-in-one product concept.