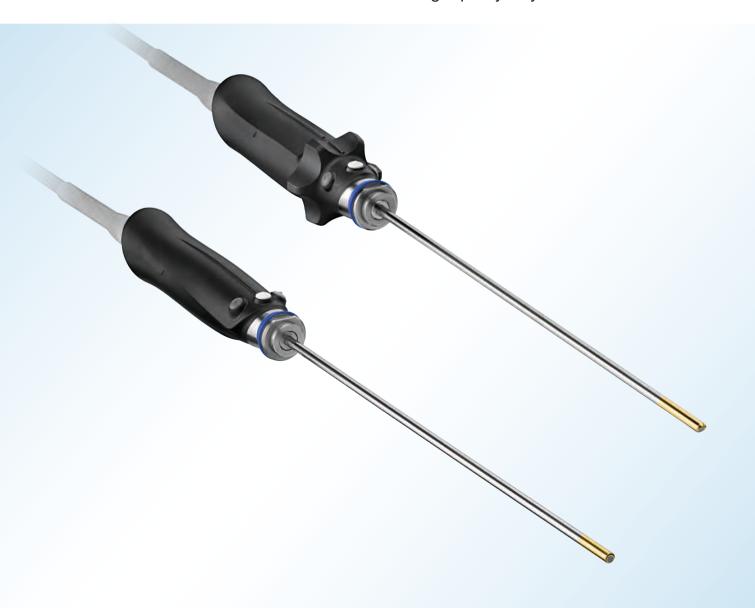

# **5 MM ENDOEYE RIGID VIDEOSCOPE**

HD image quality as you have never seen before

# **ENDOEYE HD II**

#### 5 mm HDTV

Worldwide first autoclavable HD video laparoscope with only 5.4 mm diameter for maximum patient comfort and safety.

### Chip on the Tip

The advanced chip on the tip enables the ENDOEYE to provide bright, clear images.

### Efficiency

Unrivalled ENDOEYE efficiency for superior handling and maximum surgeon comfort from all-in-one product concept.

#### **Specifications**

|                              | ENDOEYE HD II, 5.4 mm                       |
|------------------------------|---------------------------------------------|
| Field of view                | 80°                                         |
| Direction of view            | 0° / 30° (WA50050A / WA50052A)              |
| Depth of field               | 21200 mm                                    |
| Distal end<br>outer diameter | 5.4 mm                                      |
| Working length               | 300 mm / 302 mm<br>(WA50050A / WA50052A)    |
| Remote control               | 3 buttons on handle                         |
| Reprocessing methods         | Autoclave, ETO, STERRAD, washer-disinfector |
| Special light observation    | NBI                                         |