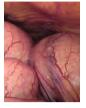

## ■ NBI (Narrow Band Imaging)

NBI is an optical image enhancement technology that improves the visualization of vessels and other tissues on the mucosal surface. Only Olympus products feature NBI, which is 20 % brighter compared to previous models.