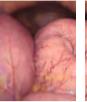

## ■ NBI (Narrow Band Imaging)

NBI is an optical image enhancement technology that improves the visualization of vessels and other tissues on the mucosal surface. Only Olympus products feature NBI, which is 20 % brighter compared to previous models.