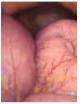

## NBI (Narrow Band Imaging)

NBI is an optical image enhancement technology that improves the visualization of vessels and other tissues on the mucosal surface. Only Olympus products feature NBI, which is 20 % brighter compared to previous models.