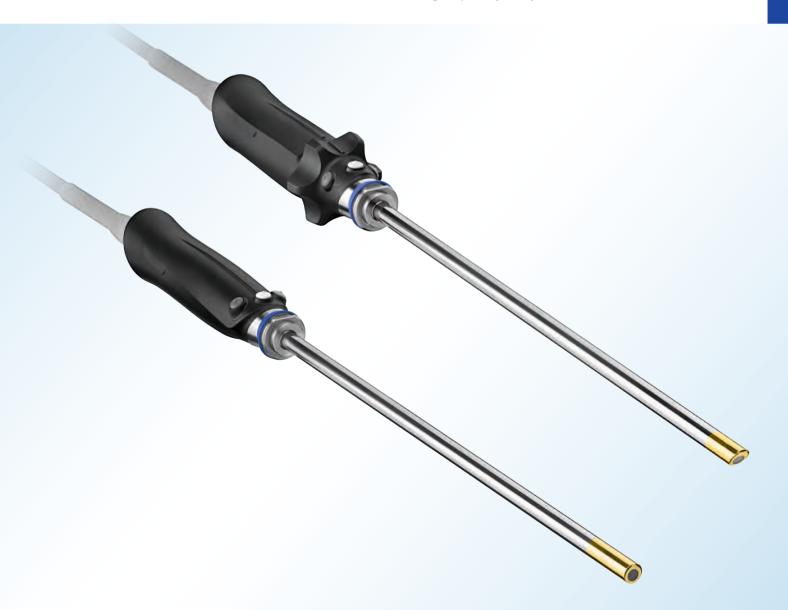

# 10 MM ENDOEYE RIGID VIDEOSCOPE

HD image quality as you have never seen before

## **ENDOEYE HD II**

### **Specifications**

|                              | ENDOEYE HD II, 10 mm                        |
|------------------------------|---------------------------------------------|
| Field of view                | 90°                                         |
| Direction of view            | 0° / 30° (WA50040A / WA50042A)              |
| Depth of field               | 21200 mm                                    |
| Distal end<br>outer diameter | 10.0 mm                                     |
| Working length               | 325 mm / 330 mm<br>(WA50040A / WA50042A)    |
| Remote control               | 3 buttons on handle                         |
| Reprocessing methods         | Autoclave, ETO, STERRAD, washer-disinfector |
| Special light observation    | NBI                                         |
| Fog-free function            | Yes                                         |