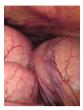

## NBI (Narrow Band Imaging)

NBI is an optical image enhancement technology that improves the visualization of vessels and other tissues on the mucosal surface. Only Olympus products feature NBI, which is 20 % brighter compared to previous models.